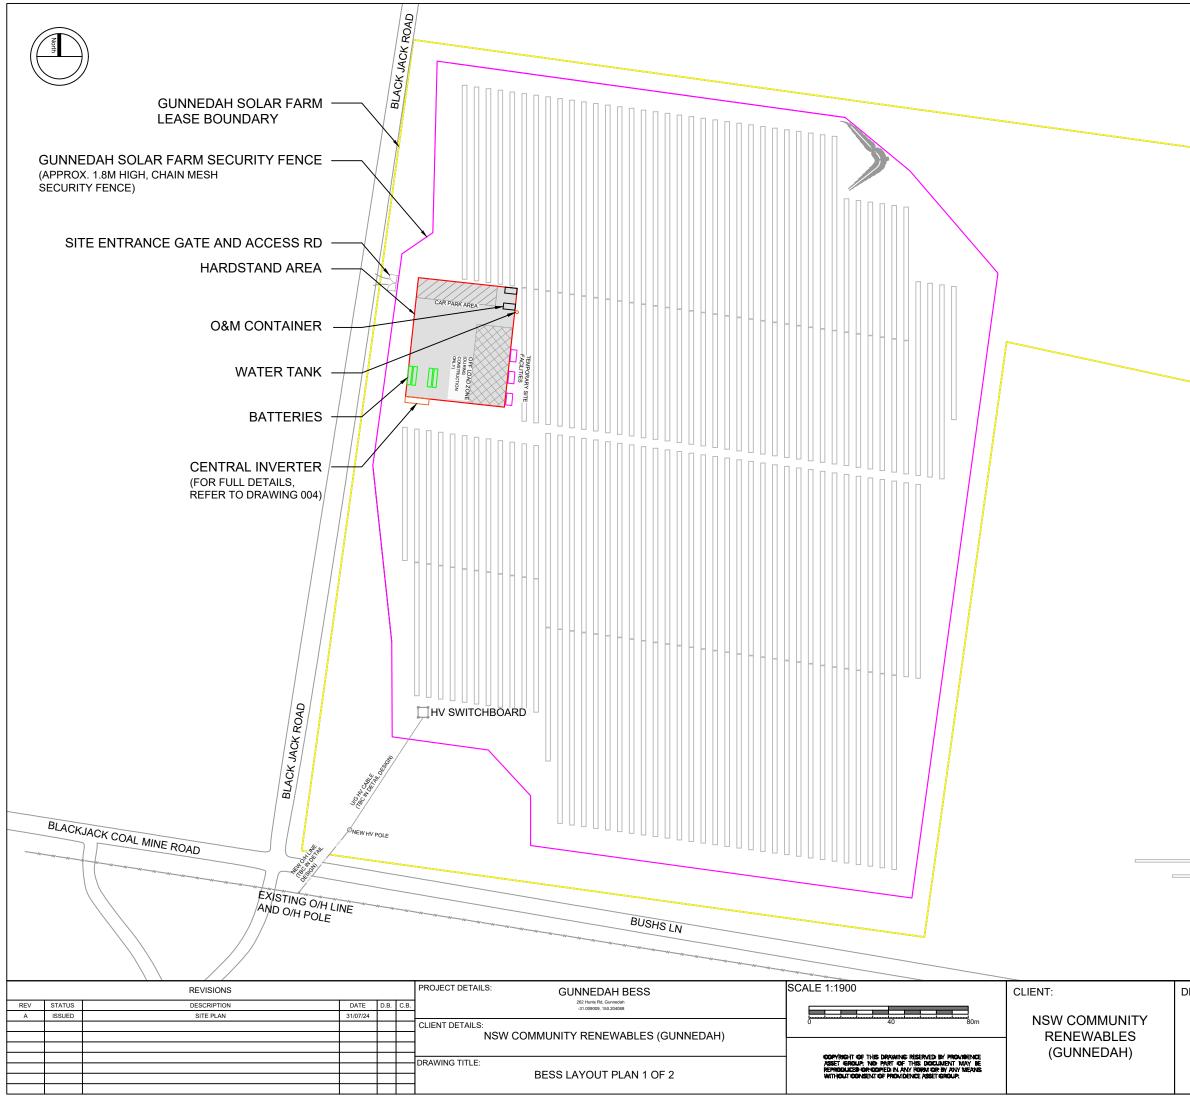

## TITLE BOUNDARY NOTE: -WATER TANK SHALL BE MADE FROM A POLYETHYLENE MATERIAL WITH A MINIMUM CAPACITY OF 25,000 LITRES. -DETAIL INFORMATION FOR CENTRAL INVERTER, REFER TO DRAWING 004. LEGEND

|   | SITE BOUNDARY                                                                    |
|---|----------------------------------------------------------------------------------|
|   | SITE BOUNDARY                                                                    |
|   | LEASE BOUNDARY OF SOLAR FARM APPROVED UNDER DA2020/035                           |
|   | BOUNDARY OF GUNNEDAH SOLAR FARM                                                  |
|   | ROAD / HIGHWAY                                                                   |
| B | SITE ACCESS GATE (8m WIDE) AND ROAD (4m WIDE)                                    |
|   | SITE CAR PARK ZONE<br>(≈40m*10m)                                                 |
|   | SITE CONSTRUCTION OFFLOAD ZONE<br>(≈40m*18m)                                     |
|   | SOLAR FARM FENCE<br>1.8 METER HIGH<br>CHAIN MESH SECURITY FENCE GALVANISED STEEL |
|   | CENTRAL INVERTER                                                                 |
| 0 | HV O/H POLE / HV UG/OH POLE                                                      |
|   | HV SWITCHBOARD PLATFORM                                                          |
|   | PV TRACKER - 3 STRING                                                            |
|   | PV TRACKER - 2 STRING                                                            |
|   | RESERVED BASIN                                                                   |

| DESIGN: | DRAWING NR:             |                   |                            |
|---------|-------------------------|-------------------|----------------------------|
| DESIGN. |                         | 002               |                            |
|         | DRAWN BY :              | APPROVED BY:      | PROJECT MGR :              |
|         | ХТ                      | RZ                | LZ                         |
|         | SCALE :<br>AS INDICATED | ISSUE :<br>ISSUED | ISSUE DATE :<br>31/07/2024 |
|         | SHEET SIZE:<br>A3       | PROJECT NO:       | REV. NO:<br>A              |