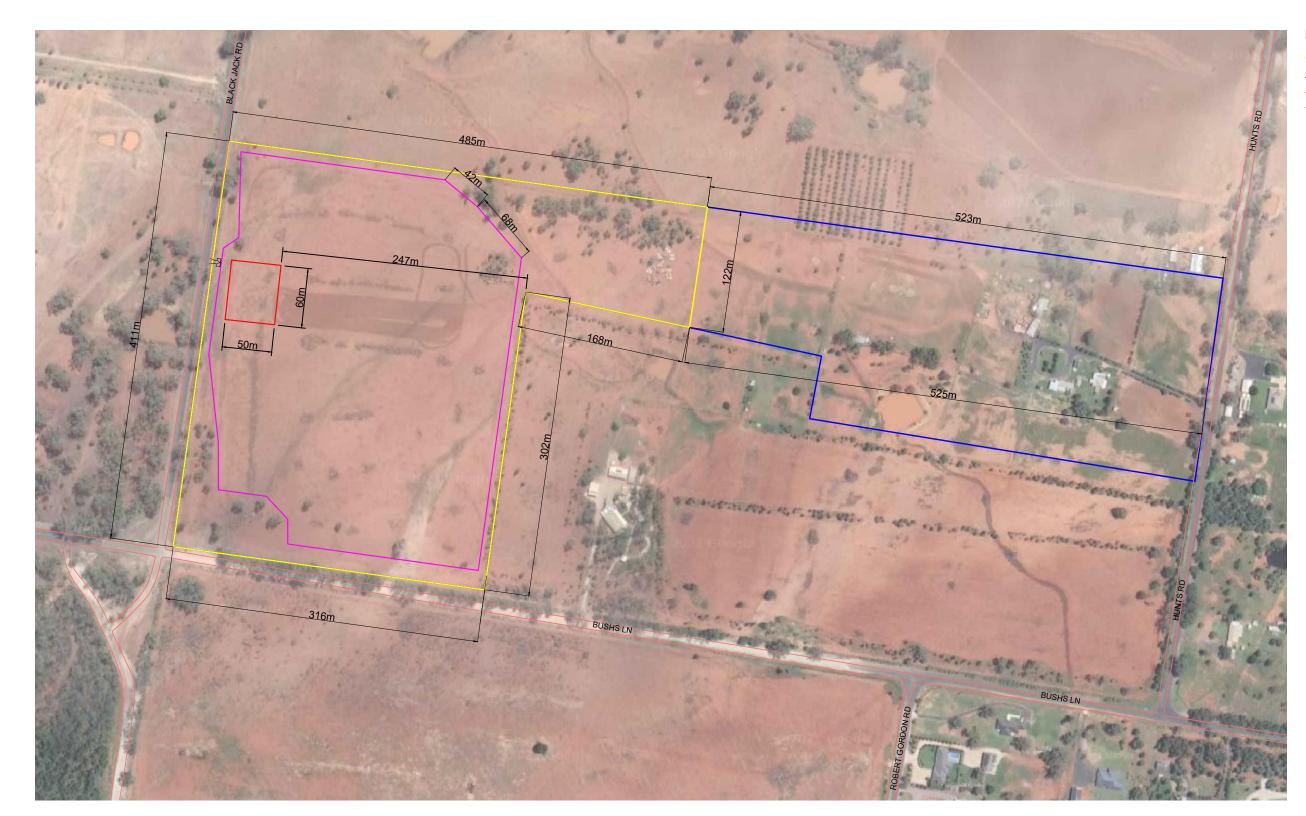

| REVISIONS |        |             |          |        | F    | PROJECT DETAILS: GUNNEDAH BESS                   | SCALE 1:3800                                                                                     | CLIENT:       |  |
|-----------|--------|-------------|----------|--------|------|--------------------------------------------------|--------------------------------------------------------------------------------------------------|---------------|--|
| REV       | STATUS | DESCRIPTION | DATE     | D.B. C | C.B. | 262 Hunts Rd, Gunnedah<br>-31.008009, 150.204088 | 0 10 20 30 40 50 60 70 80 90 100m                                                                |               |  |
| A         | ISSUED | SITE PLAN   | 31/07/24 |        | _    |                                                  | 0 10 20 30 40 50 60 70 80 90 100m                                                                | NSW COMMUNITY |  |
|           |        |             |          |        | C    | CLIENT DETAILS:                                  |                                                                                                  |               |  |
|           |        |             |          |        |      | NSW COMMUNITY RENEWABLES (GUNNEDAH)              |                                                                                                  | RENEWABLES    |  |
|           |        |             |          |        |      |                                                  |                                                                                                  | (GUNNEDAH)    |  |
|           |        |             |          |        |      | RAWING TITLE:                                    | COPYRIGHT OF THIS DRAWING RESERVED BY PROVIDENCE<br>ASSET GROUP, NO PART OF THIS DOCUMENT MAY BE | (GUNNEDAR)    |  |
|           |        |             |          |        |      |                                                  | REPRODUCED OR COPIED IN ANY FORM OR BY ANY MEANS                                                 |               |  |
|           |        |             |          |        |      | GUNNEDAH PROPOSED BESS LOCALITY PLAN             | WITHOUT CONSENT OF PROVIDENCE ASSET GROUP.                                                       |               |  |
|           |        |             |          |        |      |                                                  |                                                                                                  |               |  |

## LEGEND

LEASE BOUNDARY OF SOLAR FARM APPROVED UNDER DA2020/035 – LOT 202 DP814689 – SITE OF GUNNEDAH BESS

- BOUNDARY OF GUNNEDAH SOLAR FARM

| DESIGN: | DRAWING NR:             | 001                |                            |
|---------|-------------------------|--------------------|----------------------------|
|         | DRAWN BY :<br>XT        | APPROVED BY:<br>RZ | PROJECT MGR :<br>LZ        |
|         | SCALE :<br>AS INDICATED | ISSUE :<br>ISSUED  | ISSUE DATE :<br>31/07/2024 |
|         | SHEET SIZE:<br>A3       | PROJECT NO:        | REV. NO:<br>A              |