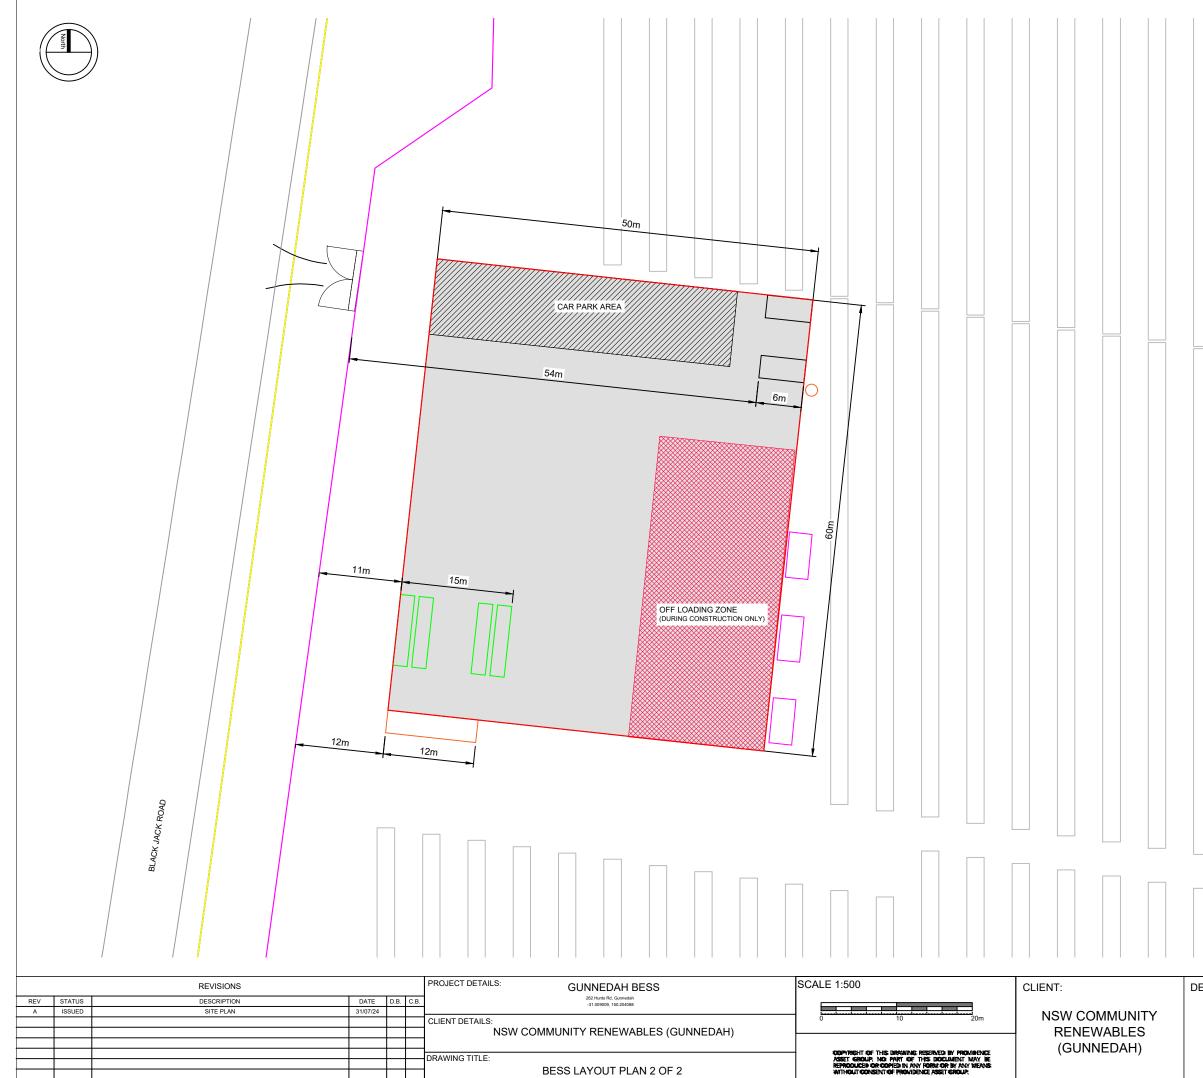

## LEGEND

|   | - SITE BOUNDARY                                          |
|---|----------------------------------------------------------|
|   | - LEASE BOUNDARY OF SOLAR FARM APPROVED UNDER DA2020/035 |
|   | BOUNDARY OF GUNNEDAH SOLAR FARM                          |
|   | - ROAD / HIGHWAY                                         |
| Б | SITE ACCESS GATE (8m WIDE) AND ROAD (4m WIDE)            |
|   | SITE CAR PARK ZONE<br>(≈40m*10m)                         |
|   | SITE CONSTRUCTION OFFLOAD ZONE<br>(~40m*18m)             |
|   | CENTRAL INVERTER                                         |
|   | BATTERIES                                                |
|   | O&M CONTAINERS                                           |
| 0 | WATER TANK                                               |
|   |                                                          |

| DESIGN: | DRAWING NR:             |                   |                            |  |  |
|---------|-------------------------|-------------------|----------------------------|--|--|
|         | 003                     |                   |                            |  |  |
|         | DRAWN BY :              | APPROVED BY       | PROJECT MGR :              |  |  |
|         | ХТ                      | RZ                | LZ                         |  |  |
|         | SCALE :<br>AS INDICATED | ISSUE :<br>ISSUED | ISSUE DATE :<br>31/07/2024 |  |  |
|         | SHEET SIZE:<br>A3       | PROJECT NO:       | REV. NO:<br>A              |  |  |