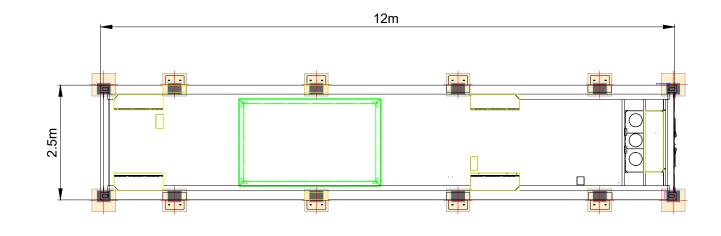

FRONT VIEW

TOP VIEW

|            | REVISIONS     |           | PROJECT DETAILS: GUNNEDAH BESS                         | SCALE 1:80                                                                                                                                       | CLIENT:                                   | DESIGN: | DRAWING NR:             | 004                |                            |
|------------|---------------|-----------|--------------------------------------------------------|--------------------------------------------------------------------------------------------------------------------------------------------------|-------------------------------------------|---------|-------------------------|--------------------|----------------------------|
| REV STATUS | DESCRIPTION   | DATE D.B. | C.B. 262 Hunts Rd, Gunnedah<br>-31.009009, 150.204088  |                                                                                                                                                  | NSW COMMUNITY<br>RENEWABLES<br>(GUNNEDAH) |         |                         |                    |                            |
| A ISSUED   | INITIAL ISSUE | 31/07/24  | CLIENT DETAILS:<br>NSW COMMUNITY RENEWABLES (GUNNEDAH) |                                                                                                                                                  |                                           |         | DRAWN BY :<br>XT        | APPROVED BY:<br>RZ | PROJECT MGR :              |
|            |               |           |                                                        | O DPYRIGHT OF THIS DRAWING RESERVED BY PROVIDENCE                                                                                                |                                           |         | SCALE :<br>AS INDICATED | ISSUE :<br>ISSUED  | ISSUE DATE :<br>31/07/2024 |
|            |               |           | DRAWING TITLE:                                         | ASSET GROUP, NO PART OF THIS DOCUMENT MAY BE<br>REPRODUCED OR COMPENIAL ANY REPROVED ANY ANY MEANS<br>WITHOUT CONSENT OF PROVIDENCE ASSET GROUP. |                                           |         | SHEET SIZE:<br>A3       | PROJECT NO:        | REV. NO:<br>A              |

SIDE VIEW