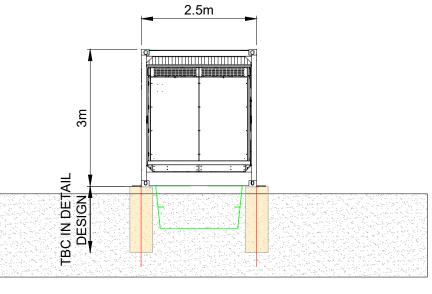

FRONT VIEW

TOP VIEW

|            | REVISIONS     |           | PROJECT DETAILS: GUNNEDAH BESS                         | SCALE 1:80                                                                                                                                       | CLIENT:                                   | DESIGN: | DRAWING NR:             | 004                |                            |
|------------|---------------|-----------|--------------------------------------------------------|--------------------------------------------------------------------------------------------------------------------------------------------------|-------------------------------------------|---------|-------------------------|--------------------|----------------------------|
| REV STATUS | DESCRIPTION   | DATE D.B. | C.B. 262 Hunts Rd, Gunnedah<br>-31.009009, 150.204088  |                                                                                                                                                  | NSW COMMUNITY<br>RENEWABLES<br>(GUNNEDAH) |         |                         |                    |                            |
| A ISSUED   | INITIAL ISSUE | 31/07/24  | CLIENT DETAILS:<br>NSW COMMUNITY RENEWABLES (GUNNEDAH) |                                                                                                                                                  |                                           |         | DRAWN BY :<br>XT        | APPROVED BY:<br>RZ | PROJECT MGR :              |
|            |               |           |                                                        | O DPYRIGHT OF THIS DRAWING RESERVED BY PROVIDENCE                                                                                                |                                           |         | SCALE :<br>AS INDICATED | ISSUE :<br>ISSUED  | ISSUE DATE :<br>31/07/2024 |
|            |               |           | DRAWING TITLE:                                         | ASSET GROUP, NO PART OF THIS DOCUMENT MAY BE<br>REPRODUCED OR COMPENIAL ANY REPROVED ANY ANY MEANS<br>WITHOUT CONSENT OF PROVIDENCE ASSET GROUP. |                                           |         | SHEET SIZE:<br>A3       | PROJECT NO:        | REV. NO:<br>A              |

SIDE VIEW