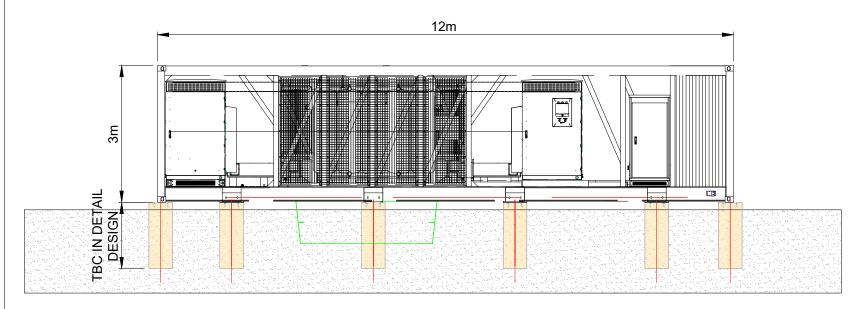

FRONT VIEW

TOP VIEW

|            | REVISIONS     |           | PROJECT DETAILS: GUNNEDAH BESS                         | SCALE 1:80                                                                                                                                       | CLIENT:                                   | DESIGN: | DRAWING NR:             | 004                |                            |
|------------|---------------|-----------|--------------------------------------------------------|--------------------------------------------------------------------------------------------------------------------------------------------------|-------------------------------------------|---------|-------------------------|--------------------|----------------------------|
| REV STATUS | DESCRIPTION   | DATE D.B. | C.B. 262 Hunts Rd, Gunnedah<br>-31.009009, 150.204088  |                                                                                                                                                  | NSW COMMUNITY<br>RENEWABLES<br>(GUNNEDAH) |         |                         |                    |                            |
| A ISSUED   | INITIAL ISSUE | 31/07/24  | CLIENT DETAILS:<br>NSW COMMUNITY RENEWABLES (GUNNEDAH) |                                                                                                                                                  |                                           |         | DRAWN BY :<br>XT        | APPROVED BY:<br>RZ | PROJECT MGR :              |
|            |               |           |                                                        | O DPYRIGHT OF THIS DRAWING RESERVED BY PROVIDENCE                                                                                                |                                           |         | SCALE :<br>AS INDICATED | ISSUE :<br>ISSUED  | ISSUE DATE :<br>31/07/2024 |
|            |               |           | DRAWING TITLE:                                         | ASSET GROUP, NO PART OF THIS DOCUMENT MAY BE<br>REPRODUCED OR COMPENIAL ANY REPROVED ANY ANY MEANS<br>WITHOUT CONSENT OF PROVIDENCE ASSET GROUP. |                                           |         | SHEET SIZE:<br>A3       | PROJECT NO:        | REV. NO:<br>A              |

SIDE VIEW